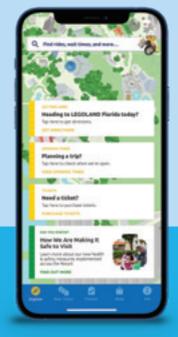

# **GET OUR APP!**

Download the official LEGOLAND® Florida Mobile App for ride wait times, mobile food ordering, navigation and more!