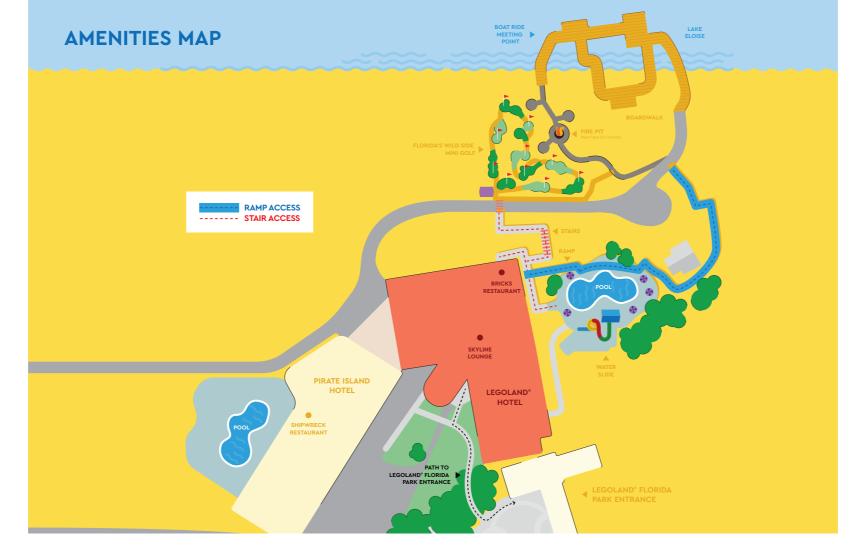

# **Boardwalk**

Take a leisurely walk alongside Lake Eloise as you enjoy Florida's natural environment.

# Florida's Wild Side Mini Golf

9:00am - 9:00pm. See Front Desk for more details.

# **Pontoon Boat Rides**

Enjoy a relaxing ride on Lake Eloise. For more information call (863) 877-0907.

# LEGO<sup>®</sup> Life Room

Sit back and enjoy watching episodes of LEGO® DREAMZzz™ in a themed environment. Located adjacent to the Skyline Lounge.