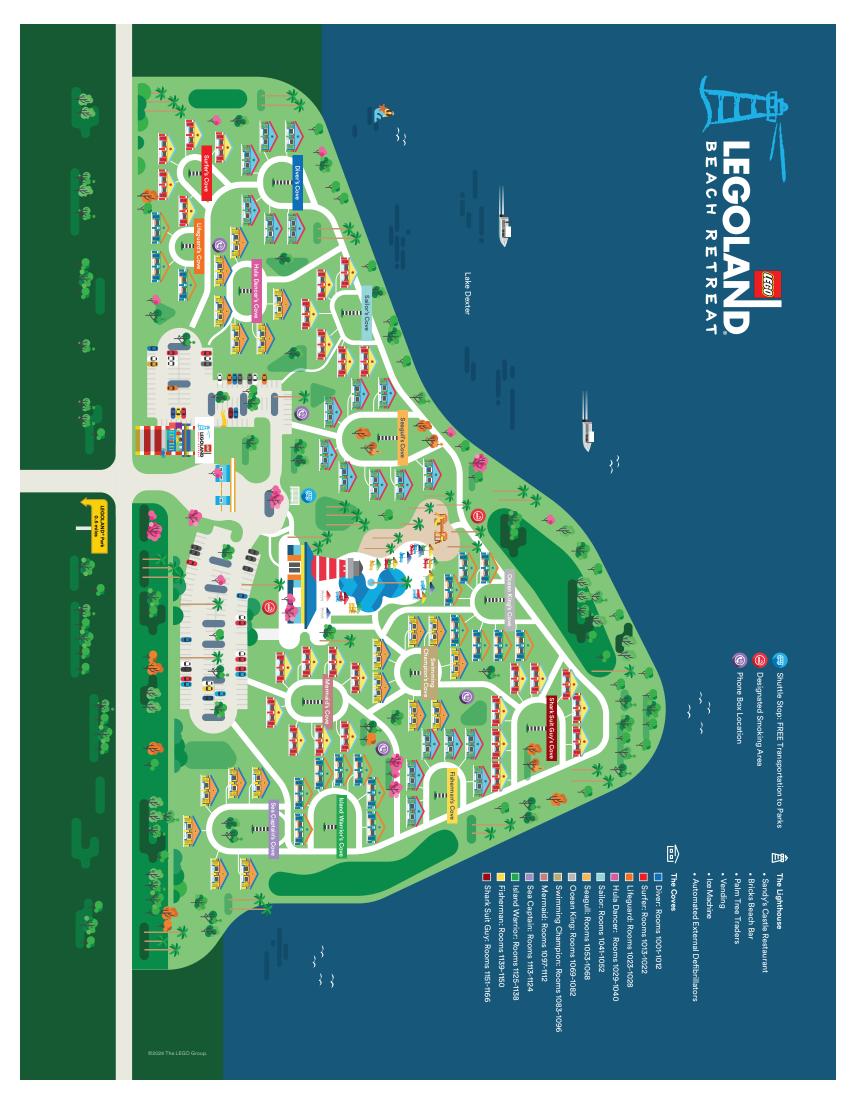

## P Parking

As a hotel guest, you receive a complimentary parking pass for the LEGOLAND<sup>®</sup> Theme Park. Please display the parking pass on your dash when arriving at the toll booth.

#### Shuttle Service

Shuttle runs from 9:30AM – 12PM and three hours prior to the LEGOLAND® Theme Park closing and one hour after LEGOLAND® Theme Park closes. Shuttle runs Saturday only.

# 😑 Shuttle Service

Shuttle runs from 9:30<sub>AM</sub> – 12<sub>PM</sub> and three hours prior to the LEGOLAND<sup>®</sup> Theme Park closing and one hour after LEGOLAND<sup>®</sup> Theme Park closes. Shuttle runs Saturday only.