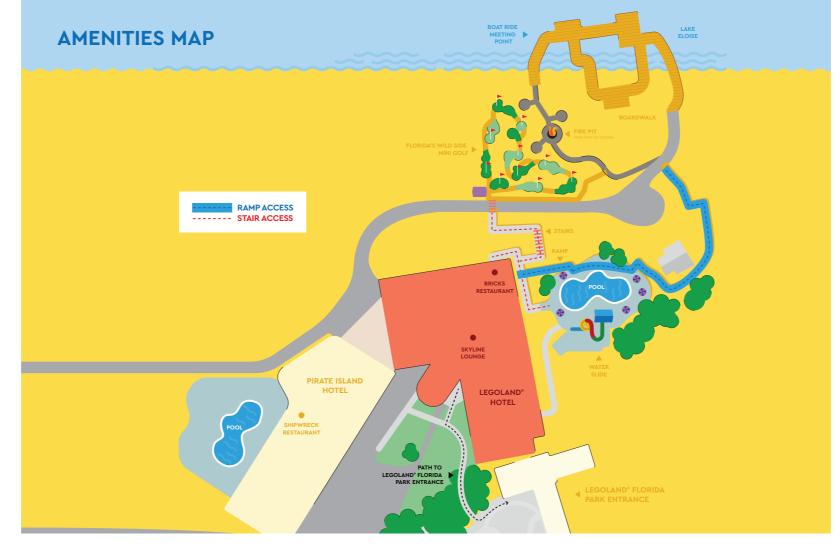

### **LEGOLAND Water Park**

After waves of fun, you'll need a towel to dry off! Towels are not provided or available for rent in the Water Park, but totally tubular beach towels are available for purchase at the Surf Shop. For guests bringing towels from the hotel, please return them to the designated "Hotel Towels" return bin at the entrance to the Water Park.

### **Boardwalk**

Take a leisurely walk alongside Lake Eloise as you enjoy Florida's natural environment.

### Florida's Wild Side Mini Golf

9:00am - 9:00pm. See Front Desk for more details.

#### **Pontoon Boat Rides**

Enjoy a relaxing ride on Lake Eloise. For more information call (863) 877-0907.

### **LEGO®** Life Room

Sit back and enjoy watching episodes of LEGO® DREAMZzz™ in a themed environment. Located adjacent to the Skyline Lounge.

Quiet time within the hotel begins at 10pm nightly!