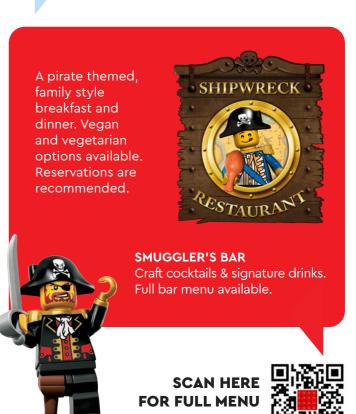

# **DINING OPTIONS**

A full made-to-order menu that includes appetizers, salads, handhelds, entrees, desserts, soft drinks, and cocktails. Reservations are recommended.