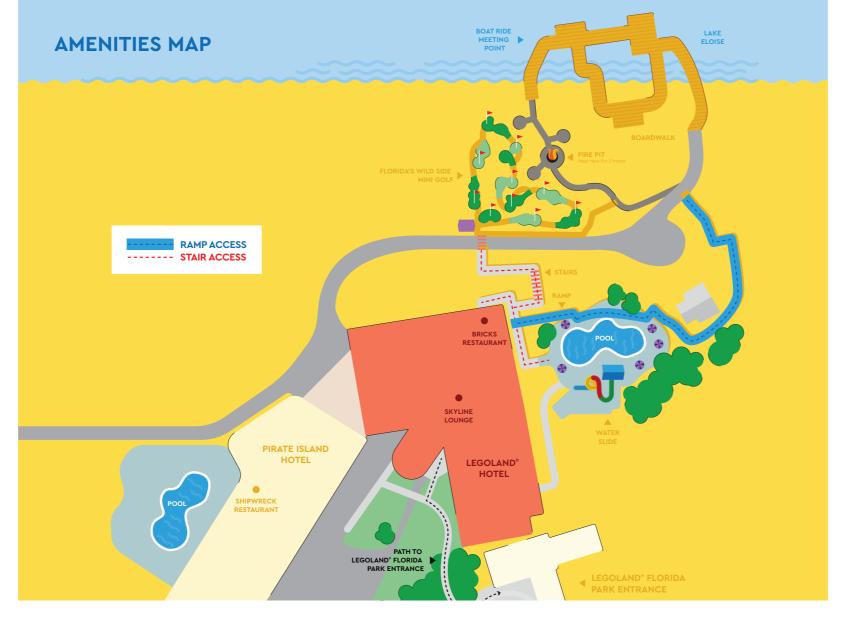

#### Boardwalk

Take a leisurely walk alongside Lake Eloise as you enjoy Florida's natural environment.

#### S'mores

6:00pm - 9:00pm. Kits can be purchased for \$25 at the Front Desk.

#### Florida's Wild Side Mini Golf

9:00am - 9:00pm. See Front Desk for more details.

### **Pontoon Boat Rides**

Enjoy a relaxing ride on Lake Eloise. For more information call (863) 877-0907.

#### LEGO® Life Room

Sit back and enjoy watching THE LEGO® MOVIE™ in a themed environment. Located adjacent to the Skyline Lounge.