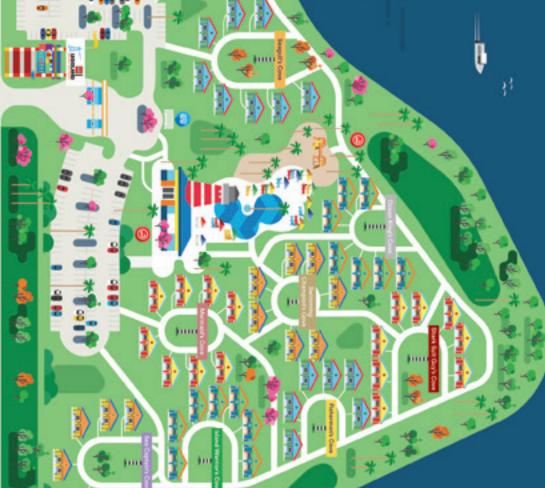

- Shuttle Stop: FREE Transportation to Parks
- Designated Smoking Area

- The Lighthouse

- The Coves

Automated External Defibrillators

ke Machine

- Diver: Rooms 1001-1012
- Lifeguard: Rooms 1023-1028
- Hula Dancer: Rooms 1029-1040
- Sallor: Rooms 1041-1052
- Seegult: Rooms 1053-1068
- Mermaid: Rooms 1097-1112 Swimming Champion: Rooms 1083-1096
- Island Warrior: Rooms 1125-1138 Sea Captaint Booms 1113-1124
- Fisherman: Rooms 1139-1150
  Shark Sult Guy: Rooms 1151-1166