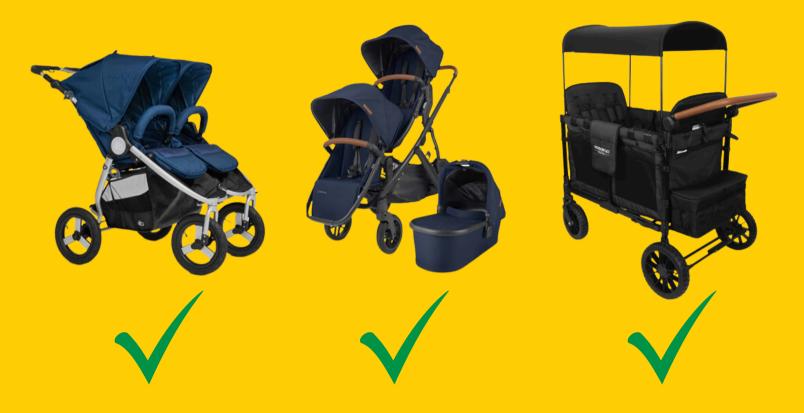

#### Strollers/Luggage:

- Strollers must be a max width of 31" and a max length of 52".
- Must have seats, seatbelts/harness and wheel locks.
- Must be used to carry person(s).
- No wagons or push carts are permitted.
- No rolling coolers, rolling backpacks, luggage or suitcases permitted.
- No pedal bikes, tri-cycles, scooters or wheelie shoes permitted.

## **PERMITTED STROLLERS** \*Stroller dimensions are 31" wide by 52" long.