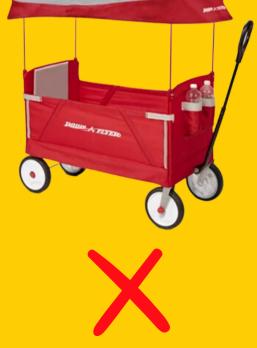

#### Strollers/Luggage:

- Strollers must be a max width of 31" and a max length of 52".
- Must have seats, seatbelts/harness and wheel locks.
- Must be used to carry person(s).
- No wagons or push carts are permitted.
- No rolling coolers, rolling backpacks, luggage or suitcases permitted.
- No pedal bikes, tri-cycles, scooters or wheelie shoes permitted.

## **PROHIBITED STROLLERS**