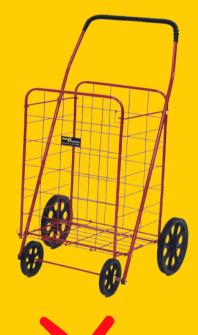

#### Strollers/Luggage:

- Strollers must be a max width of 31" and a max length of 52".
- Must have seats, seatbelts/harness and wheel locks.
- Must be used to carry person(s).
- No wagons or push carts are permitted.
- No rolling coolers, rolling backpacks, luggage or suitcases permitted.
- No pedal bikes, tri-cycles, scooters or wheelie shoes permitted.

## **PROHIBITED STROLLERS**